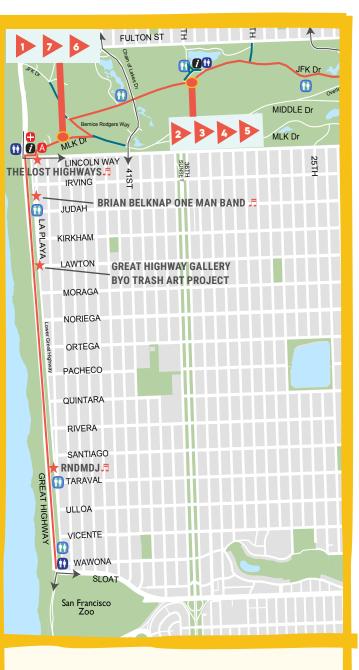

## SUNDAY STREETS SUNDSET GOLDEN GATE DARK JUNE 11, 2017 11A.M.- 4P.M.

#### BIKE RACK

HIGHLIGHTS: Clif Bar Bike Track, San Francisco Bicycle Coalition's Freedom From Training Wheels, Live music from The Lost Highways, FREE bikes from Ford GoBike