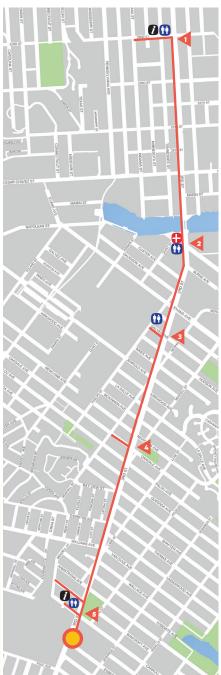

## **SUNDAY STREETS 2018**

**BAYVIEW - DOGPATCH APRIL 15, 2018 ★ 11AM-4PM** 

- **DOGPATCH REST STATION**
- **CARGOASIS**
- **GALVEZ AVENUE HUB**
- **KIDS & YOUTH PARK**
- **CIVIC ENGAGEMENT PORTAL HEALTH & FITNESS TRACK** ARTS & CULTURE CONNECTION/ STAGE LIVABILITY PAVILION **EDUCATION & PROFESSIONAL DEVELOPMENT FAIR** LIVABILITY PAVILION

## MAP LEGEND

- **OPENING PROCESSION 11:00** 
  - **EVENT ROUTE**
- **CROSS TRAFFIC INTERSECTION** 
  - INFORMATION BOOTH
  - FIRST AID STATION
  - RESTROOMS